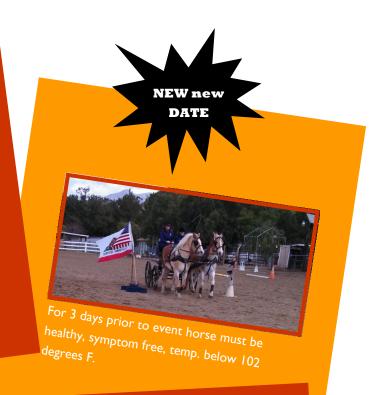

## Carriage Play Day & Derby 7 May 2022

Test your driving skill in the derby. Your best time determines placing. Afterwards compete in the carriage games—a fun way to challenge your driving skill. Do one or all five classes! Classes are listed on the entry form.